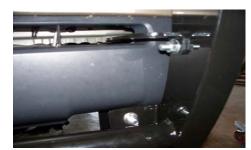

## TOYOTA TUNDRA 07-08 GRILLE GUARD

PART NUMBER 160 300 0700

800-504-5684 info@bigdogbumpers.com www.bigdogbumpers.com TOOLS NEEDED : 14mm SOCKET OR WRENCH 17mm SOCKET OR WRENCH 19mm SOCKET OR WRENCH

- 1. Remove tow hooks. (will replace in next step)
- 2. Install grille guard frame brackets (solid side facing out) using tow hooks and factory bolts.
- 3. Mount grille guard to frame brackets. Insert carriage bolts from back side, thread nuts hand tight for now.
- 4. \* May be easier to get to factory bumper bracket by removing lower fender shroud.\*
- 5. Using top outside factory bumper bracket bolt, install grille guard upper support bracket, thru the outside air vent on the factory bumper. (double slotted, some 07 models have a double bolts pattern on factory bumper bracket) Install other end (single slot) to inside of grille guard upright. Insert carriage bolt from outer side of upright. Hand tighten all bolts.
- 6. Align wings of grille guard to equal gap on each side between truck and wings.
- 7. Tighten all bolts to 70 lbs. of torque.