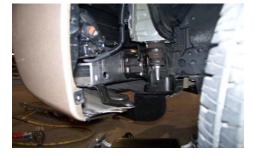

## TOYOTA TUNDRA 07-08 GRILLE GUARD

PART NUMBER 160 300 0700

800-504-5684 info@bigdogbumpers.com www.bigdogbumpers.com TOOLS NEEDED : 14mm SOCKET OR WRENCH 17mm SOCKET OR WRENCH 19mm SOCKET OR WRENCH

- 1. Remove tow hooks. (will replace in next step)
- 2. Install grille guard frame brackets (solid side facing out) using tow hooks and factory bolts.
- 3. Mount grille guard to frame brackets. Insert carriage bolts from back side, thread nuts hand tight for now.
- 4. \* May be easier to get to factory bumper bracket by removing lower fender shroud.\*
- 5. Using top outside factory bumper bracket bolt, install grille guard upper support bracket, thru the outside air vent on the factory bumper. (double slotted, some 07 models have a double bolts pattern on factory bumper bracket) Install other end (single slot) to inside of grille guard upright. Insert carriage bolt from outer side of upright. Hand tighten all bolts.
- 6. Align wings of grille guard to equal gap on each side between truck and wings.
- 7. Tighten all bolts to 70 lbs. of torque.

HARDWARE PROVIDED: 6 - CARRAIGE BOLTS

- 6 PLANGE NUTS
- 2 FRAME BRACKETS
- 2 UPPER SUPPORT BRACKETS

PAGE 1 OF 1 11.14.R3