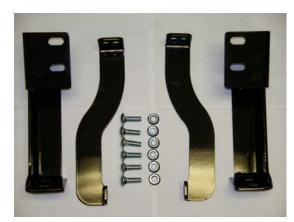

HARDWARE PROVIDED: 6 - CARRAIGE BOLTS

- 6 PLANGE NUTS
- 2 FRAME BRACKETS
- 2 UPPER SUPPORT BRACKETS

PAGE 1 OF 1 11.14.R3