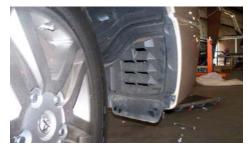

## TOYOTA TUNDRA 07-08 GRILLE GUARD

PART NUMBER 160 300 0700

800-504-5684 info@bigdogbumpers.com www.bigdogbumpers.com TOOLS NEEDED : 14mm SOCKET OR WRENCH 17mm SOCKET OR WRENCH 19mm SOCKET OR WRENCH

- 1. Remove tow hooks. (will replace in next step)
- 2. Install grille guard frame brackets (solid side facing out) using tow hooks and factory bolts.
- 3. Mount grille guard to frame brackets. Insert carriage bolts from back side, thread nuts hand tight for now.
- 4. \* May be easier to get to factory bumper bracket by removing lower fender shroud.\*
- 5. Using top outside factory bumper bracket bolt, install grille guard upper support bracket, thru the outside air vent on the factory bumper. (double slotted, some 07 models have a double bolts pattern on factory bumper bracket) Install other end (single slot) to inside of grille guard upright. Insert carriage bolt from outer side of upright. Hand tighten all bolts.
- 6. Align wings of grille guard to equal gap on each side between truck and wings.
- 7. Tighten all bolts to 70 lbs. of torque.