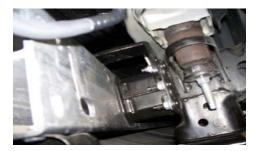

## TOYOTA TUNDRA 07-08 GRILLE GUARD

PART NUMBER 160 300 0700

800-504-5684 info@bigdogbumpers.com www.bigdogbumpers.com TOOLS NEEDED : 14mm SOCKET OR WRENCH 17mm SOCKET OR WRENCH 19mm SOCKET OR WRENCH

- 1. Remove tow hooks. (will replace in next step)
- 2. Install grille guard frame brackets (solid side facing out) using tow hooks and factory bolts.
- 3. Mount grille guard to frame brackets. Insert carriage bolts from back side, thread nuts hand tight for now.
- 4. \* May be easier to get to factory bumper bracket by removing lower fender shroud.\*
- 5. Using top outside factory bumper bracket bolt, install grille guard upper support bracket, thru the outside air vent on the factory bumper. (double slotted, some 07 models have a double bolts pattern on factory bumper bracket) Install other end (single slot) to inside of grille guard upright. Insert carriage bolt from outer side of upright. Hand tighten all bolts.
- 6. Align wings of grille guard to equal gap on each side between truck and wings.
- 7. Tighten all bolts to 70 lbs. of torque.

HARDWARE PROVIDED: 6 - CARRAIGE BOLTS

- 6 PLANGE NUTS
- 2 FRAME BRACKETS
- 2 UPPER SUPPORT BRACKETS

PAGE 1 OF 1 11.14.R3